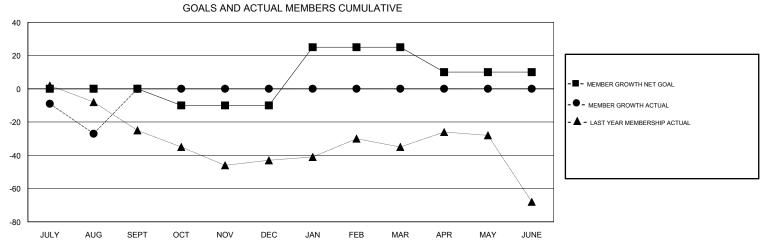

## MICHAEL MOLENDA **LOCATION MINNESOTA GMT CA** Clubs Members RESULTS FOR 2017-2018 RESULTS FOR 2017-2018 NEW CLUB GOAL NEW CLUBS DROPPED CLUBS MEMBER GROWTH NET MEMBER GROWTH DROPPED QUARTER QUARTER GOAL ACTUAL MEMBERS ACTUAL (including transfers) 0 0 0 0 12 39 JULY/AUG/SEPT JULY/AUG/SEPT 0 -10 0 0 OCT/NOV/DEC OCT/NOV/DEC 0 1 0 0 0 35 JAN/FEB/MAR JAN/FEB/MAR 0 0 0 0 0 -15 APR/MAY/JUNE APR/MAY/JUNE